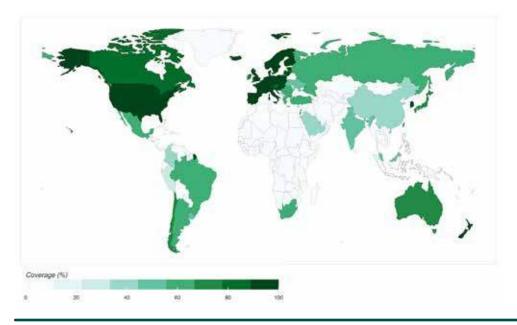

|
| Street name                                                     |
| House number                                                    |
| House number addition                                           |
| Building name                                                   |
| Geo coordinates (address level, the surrounded area and region) |
| Appartment                                                      |
| Block                                                           |
| Door                                                            |
| Flat                                                            |
| Floor                                                           |
| Gate                                                            |

## Global coverage